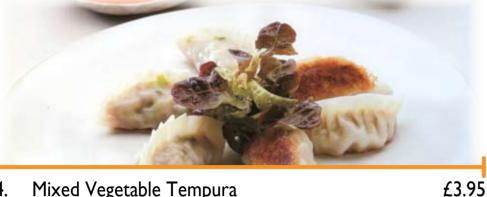

- Mixed Vegetable Tempura 4.
- Jumbo King Prawn Tempura (2) 5.
- Agedashi Dofu 6. (deep-fried tofu with Dashi sauce (fish stock)