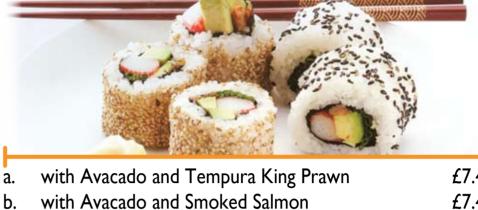

#### **KARIFORUNIA URAMAKI**

(California Reverse Roll - 6)

| Avacado and Tempura King Prawn | £7.43 |
|--------------------------------|-------|
| Avacado and Smoked Salmon      | £7.45 |
| Avacado and Grilled Eel        | £7.45 |
| Avacado and Crab Stick         | £6.95 |
|                                |       |