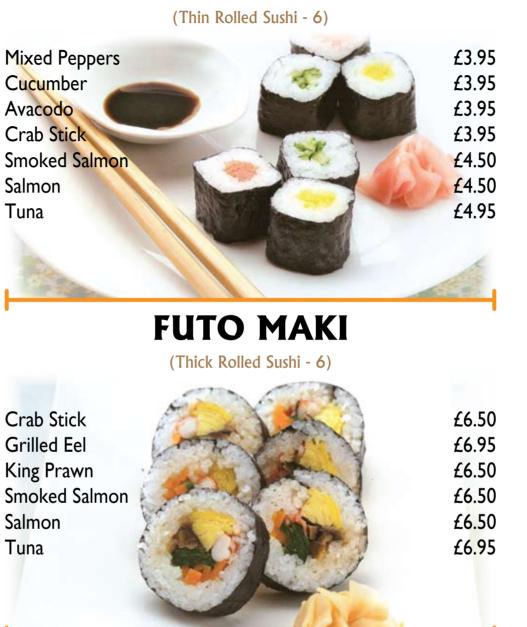

### **HOSO MAKI**

with A C. d. with A

- a.
- b.
- C.

£3.50 £3.50 £3.50 £4.00

£4.00 £4.00

£4.00

£4.00

£4.00

a.

b.

C.

(Hand Moulded Sushi - 2)